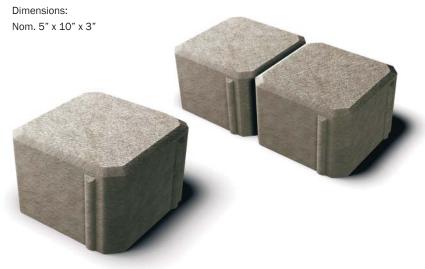

## The Eco-Brick™

Building Products Corp. & Advanced Pavement Technology presents a new shape in permeable pavers for use when implementing permeable interlocking concrete pavement, a superior paving solution that supports stormwater management and business growth.

## Benefits of Eco-Brick™

- Meets pedestrian slip resistance standards from the Americans with Disabilities Act (ADA) Architectural Guidelines, as well as EPA stormwater requirements
- Provides smooth surfaces with minimal openings to make walking more comfortable
- Allows for rapid removal of stormwater through void openings
- Eliminates standing water for plazas and walkways without sloping
- · Maximizes design flexibility by enabling a wide range of creative patterns
- Simplifies maintenance in climates with ice and snow
- LEED points under sustainable sites and material resource credits