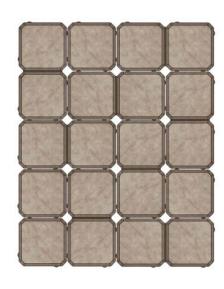

## Benefits of Eco-Brick™

- Meets pedestrian slip resistance standards from the Americans with Disabilities Act (ADA) Architectural Guidelines, as well as EPA stormwater requirements
- Provides smooth surfaces with minimal openings to make walking more comfortable
- Allows for rapid removal of stormwater through void openings
- Eliminates standing water for plazas and walkways without sloping
- · Maximizes design flexibility by enabling a wide range of creative patterns
- Simplifies maintenance in climates with ice and snow
- LEED points under sustainable sites and material resource credits